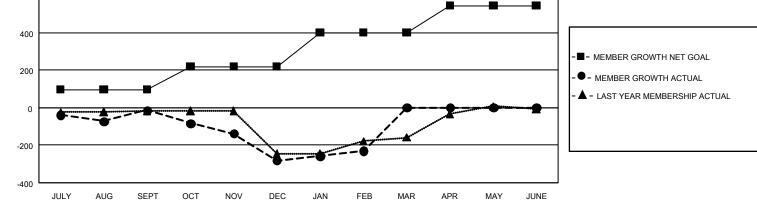

## GMT MONTHLY MEMBERSHIP PROGRESS REPORT

GMT Constitutional Area 4, Group C

REPORT DOES NOT INCLUDE CLUBS IN UNDISTRICTED AREAS.

| Clubs                 |               |           |               | Members               |                        |                         |                                                    |  |
|-----------------------|---------------|-----------|---------------|-----------------------|------------------------|-------------------------|----------------------------------------------------|--|
| RESULTS FOR 2019-2020 |               |           |               | RESULTS FOR 2019-2020 |                        |                         |                                                    |  |
| QUARTER               | NEW CLUB GOAL | NEW CLUBS | DROPPED CLUBS | QUARTER MEME          | BER GROWTH NET<br>GOAL | MEMBER GROWTH<br>ACTUAL | DROPPED<br>MEMBERS ACTUAL<br>(including transfers) |  |
| JULY/AUG/SEPT         | 6             | 1         | 3             | JULY/AUG/SEPT         | 288                    | 151                     | 149                                                |  |
| OCT/NOV/DEC           | 12            | 3         | 9             | OCT/NOV/DEC           | 366                    | 181                     | 440                                                |  |
| JAN/FEB/MAR           | 12            | 4         | 0             | JAN/FEB/MAR           | 543                    | 204                     | 142                                                |  |
| APR/MAY/JUNE          | 6             | 0         | 0             | APR/MAY/JUNE          | 435                    | 0                       | 0                                                  |  |