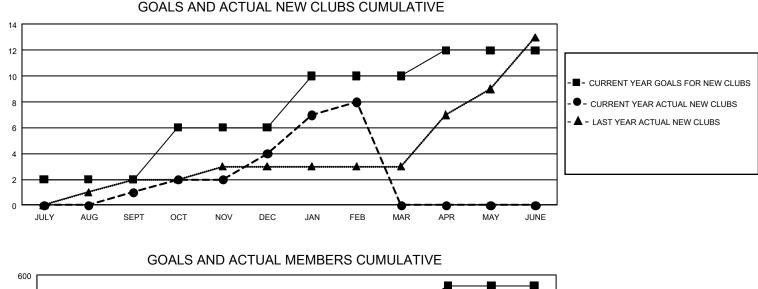

## GMT MONTHLY MEMBERSHIP PROGRESS REPORT

GMT Constitutional Area 4, Group C

REPORT DOES NOT INCLUDE CLUBS IN UNDISTRICTED AREAS.

| Clubs                 |               |           |               | Members               |                        |                         |                                                    |  |
|-----------------------|---------------|-----------|---------------|-----------------------|------------------------|-------------------------|----------------------------------------------------|--|
| RESULTS FOR 2019-2020 |               |           |               | RESULTS FOR 2019-2020 |                        |                         |                                                    |  |
| QUARTER               | NEW CLUB GOAL | NEW CLUBS | DROPPED CLUBS | QUARTER MEME          | BER GROWTH NET<br>GOAL | MEMBER GROWTH<br>ACTUAL | DROPPED<br>MEMBERS ACTUAL<br>(including transfers) |  |
| JULY/AUG/SEPT         | 6             | 1         | 3             | JULY/AUG/SEPT         | 288                    | 151                     | 149                                                |  |
| OCT/NOV/DEC           | 12            | 3         | 9             | OCT/NOV/DEC           | 366                    | 181                     | 440                                                |  |
| JAN/FEB/MAR           | 12            | 4         | 0             | JAN/FEB/MAR           | 543                    | 204                     | 142                                                |  |
| APR/MAY/JUNE          | 6             | 0         | 0             | APR/MAY/JUNE          | 435                    | 0                       | 0                                                  |  |